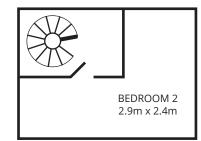

#### Bedroom Two 9' 5" x 7' 8" (2.9m x 2.4m)

The second bedroom is also a spacious double with a modern wooden floors.

**Ground Rent:** £250.00 per annum

**Service Charge for Apartment:** £900.00 per annum

#### Floor Plan: