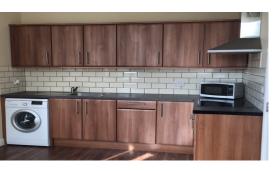

#### Kitchen - Open Plan 3' 6" x 14' 7" (1.1m x 4.5m)

This kitchen has a dishwasher, under counter fridge/freezer, integrated oven and microwave, overhead extractor and additional storage.