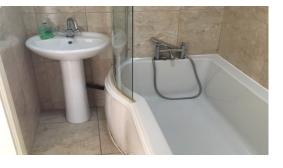

#### Bathroom 5' 5" x 9' 1" (1.7m x 2.8m)

The bathroom is beautifully fitted, with a white 3 piece suite, including shower over bath. It also has a large wall mounted mirror and chrome heated towel rail.