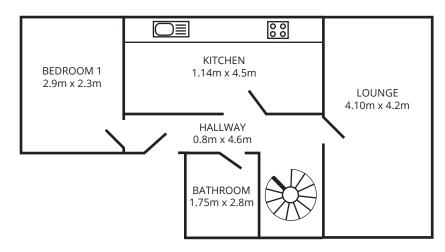

#### Entrance Hall 2' 6" x 15' 0" (0.8m x 4.6m)

The large entrance hall gives access to the kitchen, bathroom and bedroom.

#### Kitchen - Open Plan 3' 6" x 14' 7" (1.1m x 4.5m)

This kitchen has a dishwasher, under counter fridge/freezer, integrated oven and microwave, overhead extractor and additional storage.

#### Living Room 13' 4" x 13' 7" (4.1m x 4.2m)

The lounge is very spacious in size, with plenty of room for dining. Wooden flooring runs throughout the space, fixtures and fittings are finished off in brushed stainless steel.

#### Bathroom 5' 5" x 9' 1" (1.7m x 2.8m)

The bathroom is beautifully fitted, with a white 3 piece suite, including shower over bath. It also has a large wall mounted mirror and chrome heated towel rail.

#### Floor Plan: